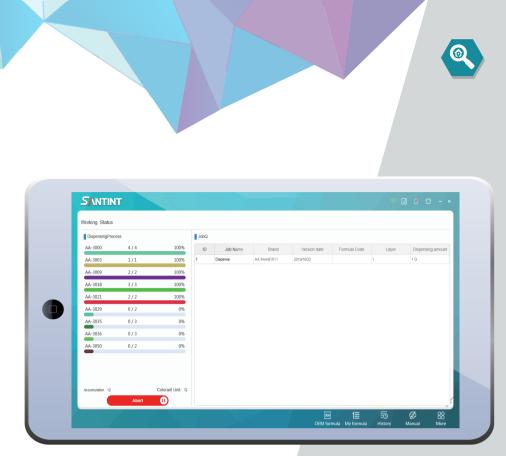

# 5. Tinting Management

- Multi-task queue driver makes tinting easier.
- Compatible for types of electronic scales.
- Real-time store and analyze the history records.
- Manual tinting.

**Innovation Highlights** 