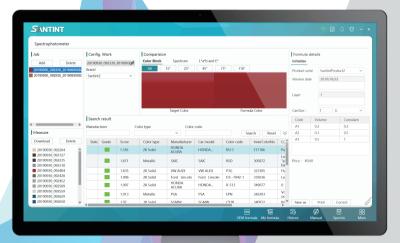

## 4. Formula query

- Multi-platform, multi-channel (PC, tablet, mobile, web page, Wechat)
- Spectrophotometer automatically searches and corrects color.
- Multi-lingual version and localization of formula data.
- Ergonomic interface design helps you quickly search formula.

### Spectrophotometer integration

R

You can be a tinting expert by auto color searching and correcting of spectrophotometer even if you are a beginner.